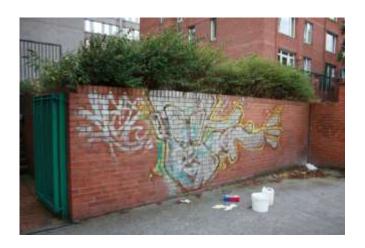

### **DESCRIPTION:**

A specially formulated alkaline cleaner for the removal of stubborn graffiti shadows from brickwork, stone and concrete.

#### **ADVANTAGES:**

Will effectively remove unsightly graffiti shadows remaining after graffiti removal.

Will also remove general soiling and staining from brickwork

Amber Coloured liquid