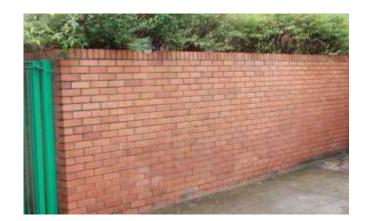

### **DESCRIPTION:**

A specially formulated alkaline cleaner for the removal of stubborn graffiti shadows from brickwork, stone and concrete.

#### **ADVANTAGES:**

Will effectively remove unsightly graffiti shadows remaining after graffiti removal.

Will also remove general soiling and staining from brickwork

Amber Coloured liquid