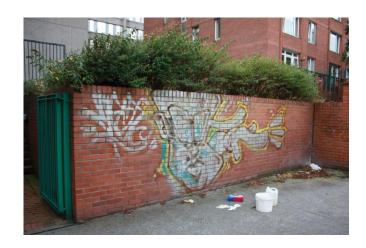

### **DESCRIPTION:**

A specially formulated alkaline cleaner for the removal of stubborn graffiti shadows from brickwork, stone and concrete.

#### **ADVANTAGES:**

Will effectively remove unsightly graffiti shadows remaining after graffiti removal.

Will also remove general soiling and staining from brickwork

Amber Coloured liquid